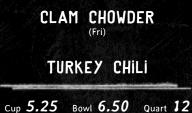

SIDE ORDERS & EXTAS

CHICKEN NOODLE (Daily)

CREAM OF BROCCOLi

Cup 3.75 Bowl 5 Quart 9

FRENCH FRIES 4

SWEET POTATO FRIES 4

**ONION RINGS** 4.50

**BROASTED POTATOES** 4